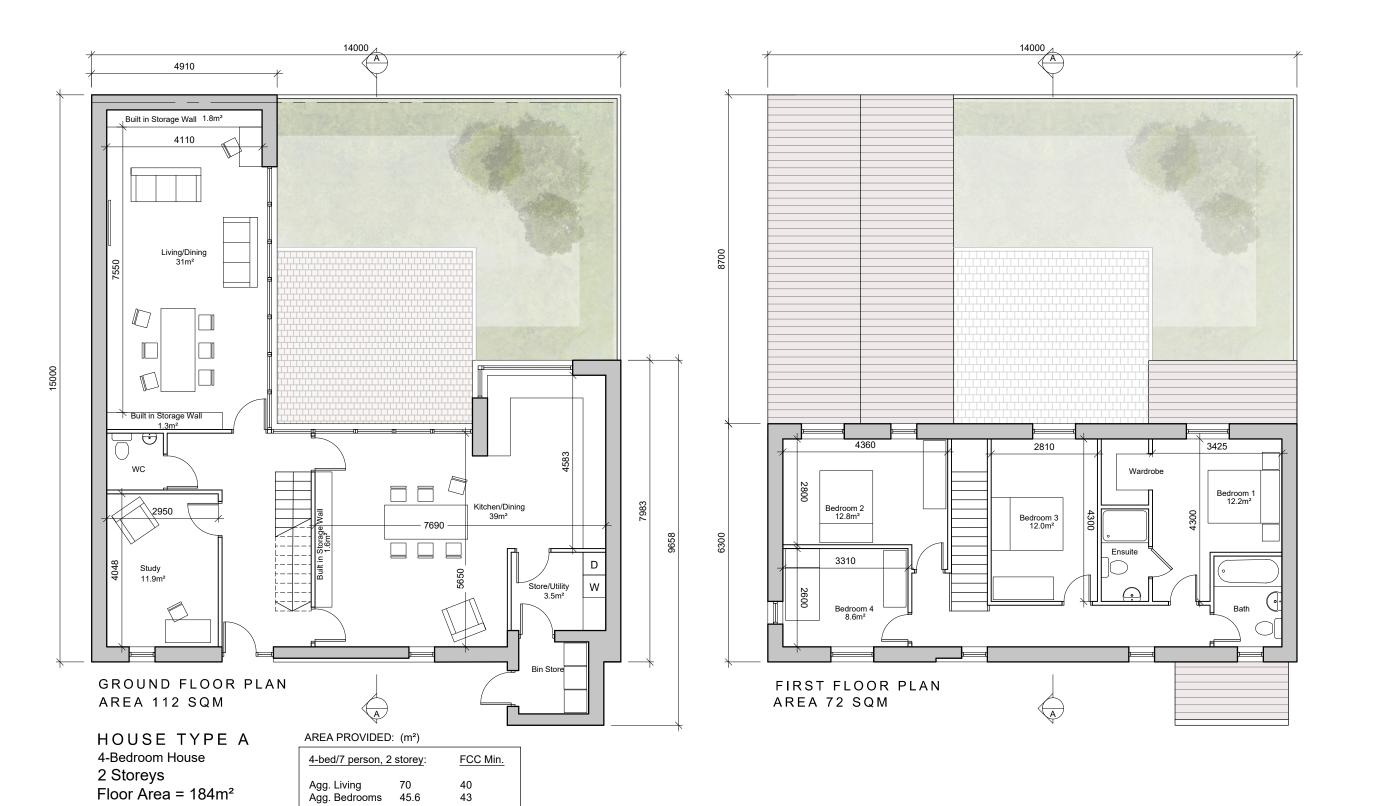

| HOUSE TYPE A    |
|-----------------|
| 4 BED           |
| DETACHED & SEMI |
| DETACHED        |
|                 |
| PLANS           |

DEVELOPMENT AT AUBURN, MALAHIDE

KINWEST LIMITED

AUBURN SHD PLANNING